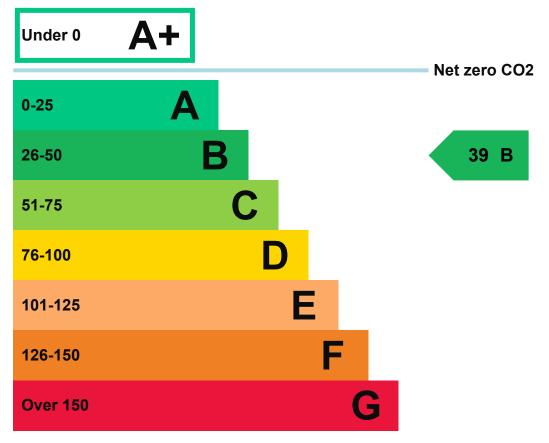

#### Energy rating and score

This property's current energy rating is B.

Properties get a rating from A+ (best) to G (worst) and a score.

The better the rating and score, the lower your property's carbon emissions are likely to be.

#### How this property compares to others

Properties similar to this one could have ratings: