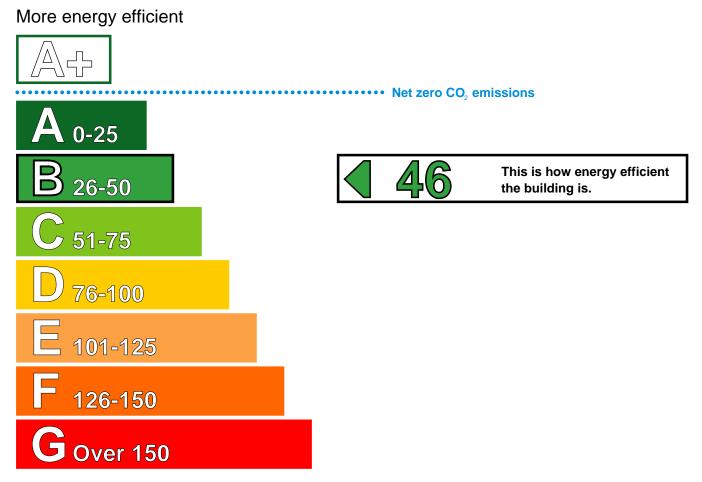

This certificate shows the energy rating of this building. It indicates the energy efficiency of the building fabric and the heating, ventilation, cooling and lighting systems. The rating is compared to two benchmarks for this type of building: one appropriate for new buildings and one appropriate for existing buildings. There is more advice on how to interpret this information on the Government's website www.communities.gov.uk/epbd.

## Energy Performance Asset Rating

Less energy efficient

### **Technical information**

| Main heating fuel:                                           | Grid Supp        | olied Electricity |
|--------------------------------------------------------------|------------------|-------------------|
| Building environment:                                        | Air Conditioning |                   |
| Total useful floor area (m <sup>2</sup> ):                   |                  | 269               |
| Building complexity (NOS level):                             |                  | 3                 |
| Building emission rate (kgCO <sub>2</sub> /m <sup>2</sup> ): |                  | 44.18             |

#### **Benchmarks**

Buildings similar to this one could have ratings as follows:

58 If r

If newly built

132 If typ exist

If typical of the existing stock